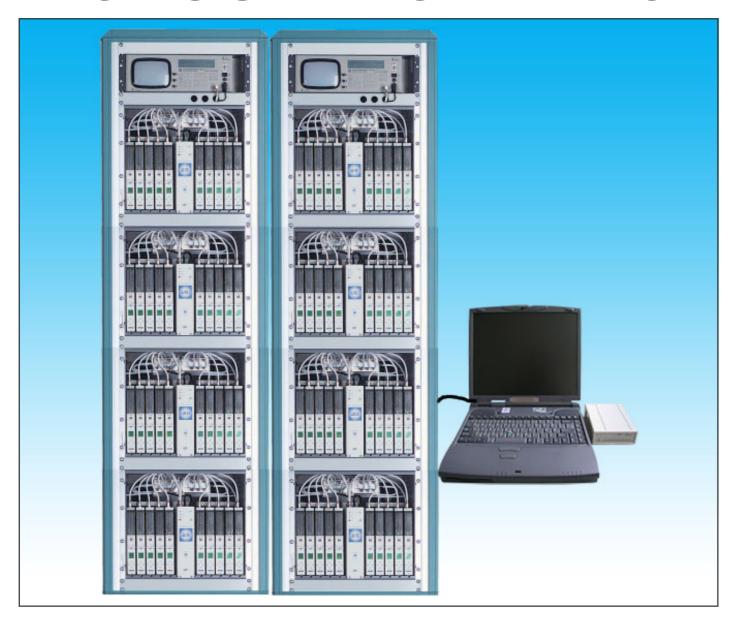

## Description of the management software

With the **WISI** OV52-Commander you are able to control and configure the **WISI** Topline Headend II OV-Modules locally and remotely. It offers a graphical user interface to easily remotely control and manage all components of your headend. You have the free choice to connect your OV52 Headend-Controller via RS-232, Ethernet LAN, telephone line and even GSM <sup>(\*)</sup>.

### **System requirements**

- Topline Headend II OV 50A with remote manageable modules OV...A.
  Note: This modules must be manufactured after January 2002 in order to be managable.
  OV 96 and OV 22 cannot be managed.
- OV 52 Remote Interface (1 per OV 50A).
- RS-232 Null modem cable for direct connection.
- Hayes compatible modem with standard RS-232 and appropriate phone cables.
- PC or notebook with at least one free RS-232 interface.
- Minimum 10 MB free hard disk space.
- Minimum 64 MB RAM.
- Intel Pentium® or compatible processor.
- VGA compatible graphics accelerator with min. 800x600 resolution and 16 bit color.
- Microsoft compatible mouse.
- Microsoft Windows®XP Professional.